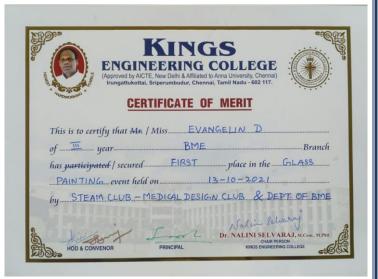

#### SAMPLE CERTIFICATE:

#### MEDICAL DESIGN CLUB

### **GLASS PAINTING EVENT**

Theme: "Importance of Vaccination During COVID'19 Pandemic"

#### **WINNERS LIST**

The Medical Design Club and Department of Biomedical Engineering of our Institution has organized "GLASS PAINTING EVENT" event on 13.10.2021 and the Prize Winners are:

| S.NO. | NAME OF THE PARTICIPANTS | YEAR<br>&<br>DEPT. | PLACE<br>SECURED |
|-------|--------------------------|--------------------|------------------|
| 1.    | Evangelin D              | III BME            | FIRST PLACE      |
| 2.    | Rajalakshmi D S          | III BME            | SECOND PLACE     |