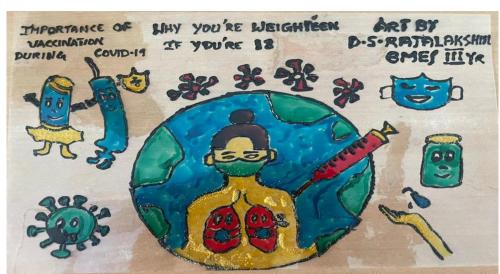

#### **About the Event:**

Medical Design Club of the Kings Engineering College has conducted the "GLASS PAINTING EVENT" on account of "World Student's Day". Glass painting event is mainly focussed to create awareness among the students about vaccination. This event will encourage the students to understand the importance of vaccination to save them from COVID'19.

### **GLASS PAINTING EVENT**

Theme: "Importance of Vaccination During COVID'19 Pandemic"