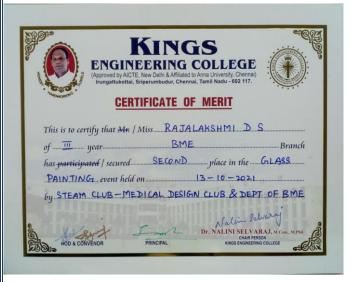

#### SAMPLE CERTIFICATE:

#### MEDICAL DESIGN CLUB

### **GLASS PAINTING EVENT**

Theme: "Importance of Vaccination During COVID'19 Pandemic"

#### **WINNERS LIST**

The Medical Design Club and Department of Biomedical Engineering of our Institution has organized "GLASS PAINTING EVENT" event on 13.10.2021 and the Prize Winners are:

| S.NO. | NAME OF THE PARTICIPANTS | YEAR<br>&<br>DEPT. | PLACE<br>SECURED |
|-------|--------------------------|--------------------|------------------|
| 1.    | Evangelin D              | III BME            | FIRST PLACE      |
| 2.    | Rajalakshmi D S          | III BME            | SECOND PLACE     |