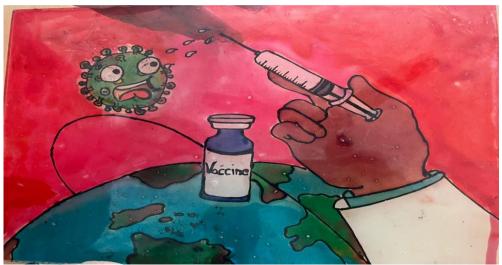

#### **About the Event:**

Medical Design Club of the Kings Engineering College has conducted the "GLASS PAINTING EVENT" on account of "World Student's Day". Glass painting event is mainly focussed to create awareness among the students about vaccination. This event will encourage the students to understand the importance of vaccination to save them from COVID'19.

VENUE - DEPARTMENT OF BIOMEDICAL ENGINEERING EVENT THEME Importance of Vaccination During COVID'19 Pandemic

Registration Link: https://forms.gle/tEpLkPAczjvPMu8V6

### **GLASS PAINTING EVENT**

Theme: "Importance of Vaccination During COVID'19 Pandemic"